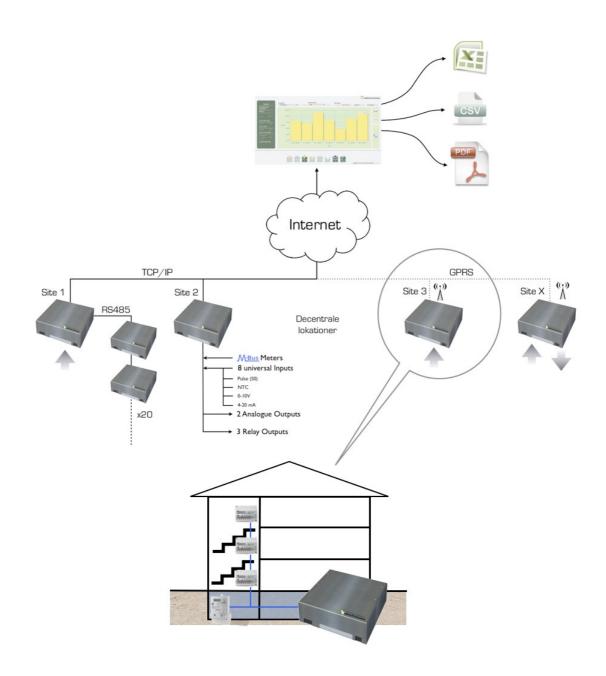

## Energy Client Datalogger Datasheet

The Electrocom Energy Clients are a versatile range of Dataloggers, delivering data directly to leading providers of Energy Management Systems. Among others: EnergiData, KeepFocus, EMT Nordic, Omega SoftTec, Digital Bygnings Data.

The Energy Clients are provider independent and can easily deliver data to all relevant systems. The system also features its own simplistic graphical platform for displaying collected data from the Energy Clients installed.

## Energy Client Datalogger

| Manajar      |                                                                                               |                                                                                               |
|--------------|-----------------------------------------------------------------------------------------------|-----------------------------------------------------------------------------------------------|
| Version      | Energy Client IP                                                                              | Energy Client GPRS                                                                            |
|              | Installation on Ethernet network                                                              | Installation without network                                                                  |
|              | Supports both Static IP and Dynamic IP<br>(DHCP)                                              | Standard SIM Card - no need for static IP.<br>Cost-effective data traffic                     |
| I/O          | M-Bus Master, up to 25 Meters                                                                 | M-Bus Master, up to 25 Meters                                                                 |
|              | 8 Configurable Universal inputs:<br>Pulse(SO Interface)<br>Digital<br>NTC<br>0-10V<br>4-20 mA | 8 Configurable Universal inputs:<br>Pulse(SO Interface)<br>Digital<br>NTC<br>0-10V<br>4-20 mA |
|              | 3 Relay Outputs<br>1.0A 30V DC<br>0.3A 30V AC                                                 | 3 Relay Outputs<br>1.0A 30V DC<br>0.3A 30V AC                                                 |
|              | 2 Analogue Outputs<br>0-15V DC                                                                | 2 Analogue Outputs<br>0-15V DC                                                                |
| Logs         | 15 min. interval logs for up to 1 year in<br>case of network breakdown                        | 15 min. interval logs for up to 1 year in case of GPRS signal down                            |
| Features     | Auto-sync with NTP Internet time                                                              | Auto-sync with NTP Internet time                                                              |
|              | Selectable time zone and Daylight Savings<br>Support                                          | Selectable time zone and Daylight Savings<br>Support                                          |
|              | Free PC Tool for network discovery and configuration                                          | Free PC Tool for network discovery and configuration                                          |
|              | Energy Client Web-site on-board for<br>simplistic set-up (and status)                         | Energy Client Web-site on-board for<br>simplistic set-up (and status)                         |
| Casing       | Optional Stainless Steel or IP44 Plastic                                                      | Optional Stainless Steel or IP44<br>Plastic                                                   |
|              |                                                                                               |                                                                                               |
| Power Supply | 100-230V AC                                                                                   | 100-230V AC                                                                                   |